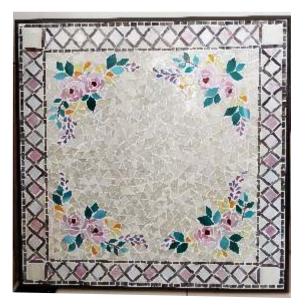

# Decor Products Catalogue



# Table tops

Stained glass is a hardy weather proof medium and can be used on a variety of surfaces. Mosaic tables are suitable for both outdoor and indoor use as they are water resistant. You can customise them according to your décor requirement.

#### Nesting tables - set of 3









# Table tops















#### Table ware

Mosaic table ware make for great gifting ideas. They add the much needed pop in your décor. Our trays and coaster sets are very popular as gifting ideas.

#### Geometric designs







# Table ware

Floral designs



















## Table ware

### Abstract designs





















# Mirrors

Mirrors are considered auspicious according to Fengshui. Our beautiful mirrors brighten up any space









#### Name Plates

Mosaic name plates are unique and in great demand

















# Miscellaneous Decor products

#### Lampshades









Door handles and knobs

Wall Clocks





Planters







#### Key holders











Tea light stands





Fridge Magnets













For details write to us at studio7mosaics@gmail.com
Visit our website www.studio7mosa