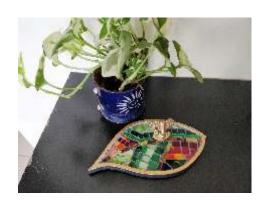

#### Table ware

Mosaic table ware make for great gifting ideas. They add the much needed pop in your décor. Our trays and coaster sets are very popular as gifting ideas.