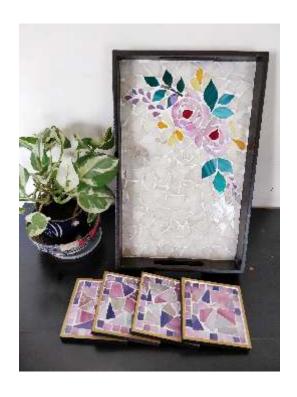

#### Table ware

Mosaic table ware make for great gifting ideas. They add the much needed pop in your décor. Our trays and coaster sets are very popular as gifting ideas.