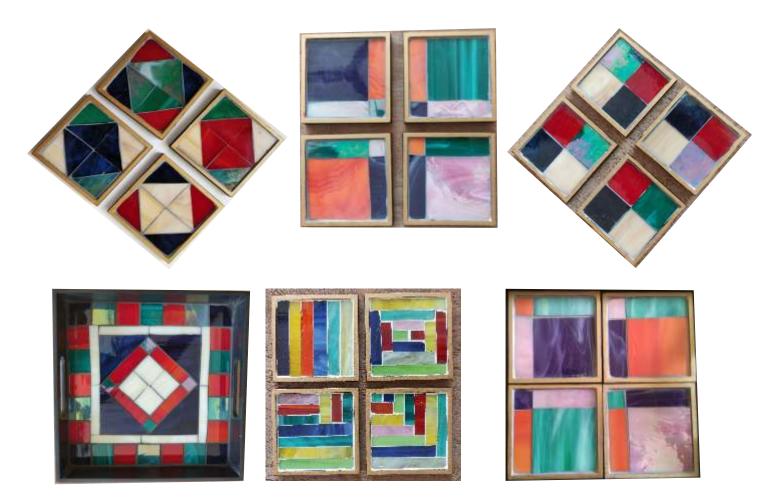

#### Table ware

Mosaic table ware make for great gifting ideas. They add the much needed pop in your décor. Our trays and coaster sets are very popular as gifting ideas.

### Abstract designs