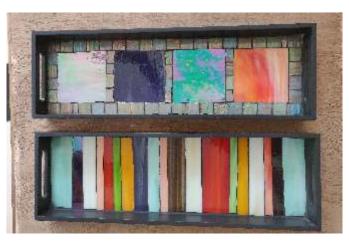

# Decor Products Catalogue



# Table tops

Stained glass is a hardy weather proof medium and can be used on a variety of surfaces. Mosaic tables are suitable for both outdoor and indoor use as they are water resistant. You can customise them according to your décor requirement.

#### Nesting tables - set of 3









# Table tops















#### Table ware

Mosaic table ware make for great gifting ideas. They add the much needed pop in your décor. Our trays and coaster sets are very popular as gifting ideas.

#### Geometric designs







# Table ware

Floral designs



















## Table ware

### Abstract designs





















# Mirrors

Mirrors are considered auspicious according to Fengshui. Our beautiful mirrors brighten up any space









#### Name Plates

Mosaic name plates are unique and in great demand

















# Miscellaneous Decor products

#### Lampshades









Door handles and knobs

Wall Clocks





Planters







#### Key holders











Tea light stands





Fridge Magnets













For details write to us at studio7mosaics@gmail.com
Visit our website www.studio7mosaics.com
FaceBook https://www.facebook.com/studio7pune