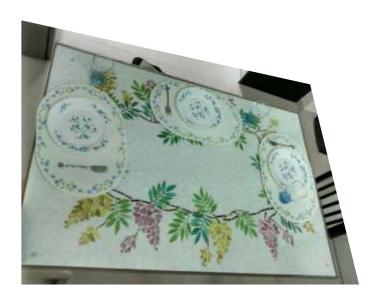

#### Table ware

Mosaic table ware make for great gifting ideas. They add the much needed pop in your décor. Our trays and coaster sets are very popular as gifting ideas.

# Table ware

Floral designs

## Table ware