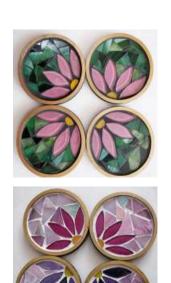

#### Table ware

Mosaic table ware make for great gifting ideas. They add the much needed pop in your décor. Our trays and coaster sets are very popular as gifting ideas.

#### Geometric designs