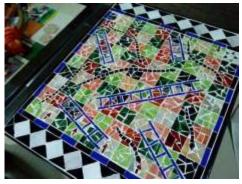

# Table tops

Stained glass is a hardy weather proof medium and can be used on a variety of surfaces. Mosaic tables are suitable for both outdoor and indoor use as they are water resistant. You can customise them according to your décor requirement.

# Table tops