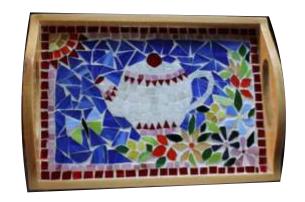

# Decor Products Catalogue



# Table tops

Stained glass is a hardy weather proof medium and can be used on a variety of surfaces. Mosaic tables are suitable for both outdoor and indoor use as they are water resistant. You can customise them according to your décor requirement.

#### Nesting tables - set of 3









# Table tops















#### Table ware

Mosaic table ware make for great gifting ideas. They add the much needed pop in your décor. Our trays and coaster sets are very popular as gifting ideas.

#### Geometric designs







# Table ware

Floral designs



















## Table ware

### Abstract designs





















# Mirrors

Mirrors are considered auspicious according to Fengshui. Our beautiful mirrors brighten up any space









#### Name Plates

Mosaic name plates are unique and in great demand

















# Miscellaneous Decor products

#### Lampshades









Door handles and knobs

Wall Clocks





Planters







#### Key holders











Tea light stands





Fridge Magnets













For details write to us at studio7mosaics@gmail.com
Visit our website www.studio7mosaics.com
FaceBook https://www.facebook.com/studio7pune