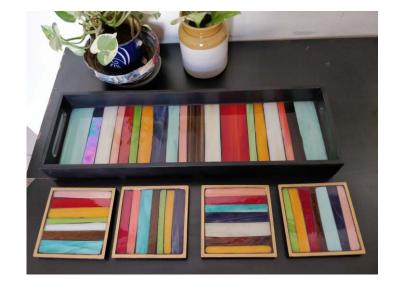

#### Table ware

Mosaic table ware make for great gifting ideas. They add the much needed pop in your décor. Our trays and coaster sets are very popular as gifting ideas.

#### Geometric designs