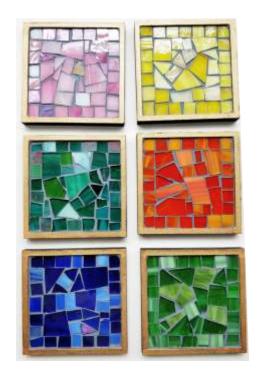

#### Table ware

Mosaic table ware make for great gifting ideas. They add the much needed pop in your décor. Our trays and coaster sets are very popular as gifting ideas.

#### Geometric designs