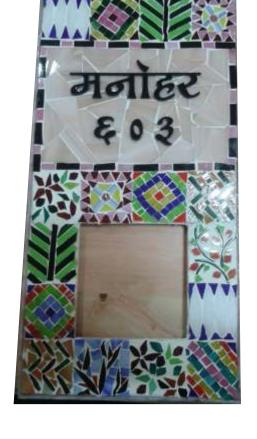

ned glass is a hardy weather proof medium and can be used on a variety of surfaces. Mosaic tables are suitable for both outdoor and indoor use as they are water resistant. You can customise them according to your décor requirement.

#### Nesting tables - set of 3









# Table tops















#### Table ware

Mosaic table ware make for great gifting ideas. They add the much needed pop in your décor. Our trays and coaster sets are very popular as gifting ideas.

#### Geometric designs







# Table ware

Floral designs



















## Table ware

### Abstract designs





















# Mirrors

Mirrors are considered auspicious according to Fengshui. Our beautiful mirrors brighten up any space









#### Name Plates

Mosaic name plates are unique and in great demand

















# Miscellaneous Decor products

#### Lampshades









Door handles and knobs

Wall Clocks





Planters







#### Key holders











Tea light stands





Fridge Magnets













For details write to us at studio7mosaics@gmail.com
Visit our website www.studio7mosaics.com
FaceBook https://www.facebook.com/studio7pune