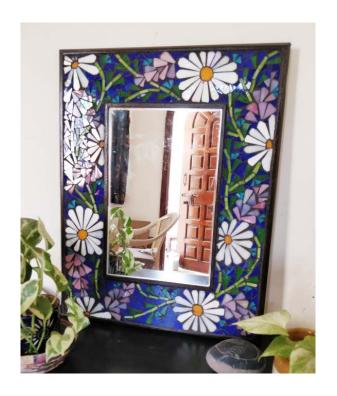

# Mirrors

Mirrors are considered auspicious according to Fengshui. Our beautiful mirrors brighten up any space