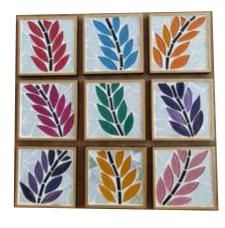

# Decor Products Catalogue



# Table tops

Stained glass is a hardy weather proof medium and can be used on a variety of surfaces. Mosaic tables are suitable for both outdoor and indoor use as they are water resistant. You can customise them according to your décor requirement.

#### Nesting tables - set of 3









# Table tops















#### Table ware

Mosaic table ware make for great gifting ideas. They add the much needed pop in your décor. Our trays and coaster sets are very popular as gifting ideas.

#### Geometric designs







# Table ware

Floral designs



















## Table ware

### Abstract designs





















# Mirrors

Mirrors are considered auspicious according to Fengshui. Our beautiful mirrors brighten up any space









#### Name Plates

Mosaic name plates are unique and in great demand

















# Miscellaneous Decor products

#### Lampshades









Door handles and knobs

Wall Clocks





Planters







#### Key holders











Tea light stands





Fridge Magnets













For details write to us at studio7mosaics@gmail.com
Visit our website www.studio7mosaics.com
FaceBook https://www.facebook.com/studio7pune