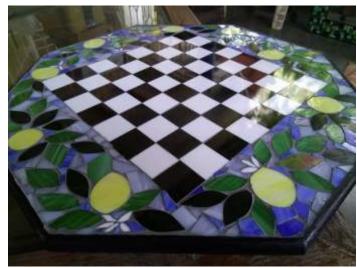

# Table tops

Stained glass is a hardy weather proof medium and can be used on a variety of surfaces. Mosaic tables are suitable for both outdoor and indoor use as they are water resistant. You can customise them according to your décor requirement.

# Table tops