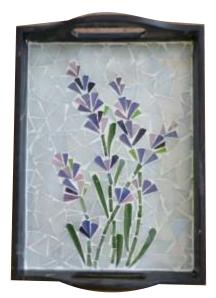

# Decor Products Catalogue



# Table tops

Stained glass is a hardy weather proof medium and can be used on a variety of surfaces. Mosaic tables are suitable for both outdoor and indoor use as they are water resistant. You can customise them according to your décor requirement.

#### Nesting tables - set of 3









# Table tops















#### Table ware

Mosaic table ware make for great gifting ideas. They add the much needed pop in your décor. Our trays and coaster sets are very popular as gifting ideas.

#### Geometric designs







# Table ware

Floral designs



















## Table ware

### Abstract designs





















# Mirrors

Mirrors are considered auspicious according to Fengshui. Our beautiful mirrors brighten up any space









#### Name Plates

Mosaic name plates are unique and in great demand

















# Miscellaneous Decor products

#### Lampshades









Door handles and knobs

Wall Clocks





Planters







#### Key holders











Tea light stands





Fridge Magnets













For details write to us at studio7mosaics@gmail.com
Visit our website www.studio7mosaics.com
FaceBook https://www.facebook.com/studio7pune