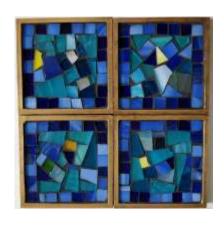

#### Table ware

Mosaic table ware make for great gifting ideas. They add the much needed pop in your décor. Our trays and coaster sets are very popular as gifting ideas.

### Abstract designs