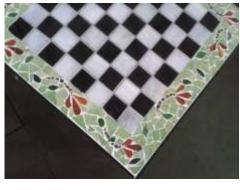

# Table tops

Stained glass is a hardy weather proof medium and can be used on a variety of surfaces. Mosaic tables are suitable for both outdoor and indoor use as they are water resistant. You can customise them according to your décor requirement.

# Table tops