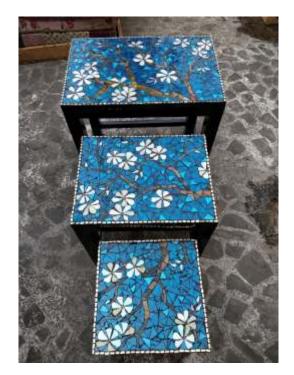

# Decor Products Catalogue



# Table tops

Stained glass is a hardy weather proof medium and can be used on a variety of surfaces. Mosaic tables are suitable for both outdoor and indoor use as they are water resistant. You can customise them according to your décor requirement.

#### Nesting tables - set of 3









# Table tops















#### Table ware

Mosaic table ware make for great gifting ideas. They add the much needed pop in your décor. Our trays and coaster sets are very popular as gifting ideas.

#### Geometric designs







# Table ware

Floral designs



















## Table ware

### Abstract designs





















# Mirrors

Mirrors are considered auspicious according to Fengshui. Our beautiful mirrors brighten up any space









#### Name Plates

Mosaic name plates are unique and in great demand

















# Miscellaneous Decor products

#### Lampshades









Door handles and knobs

Wall Clocks





Planters







#### Key holders











Tea light stands





Fridge Magnets













For details write to us at studio7mosaics@gmail.com
Visit our w