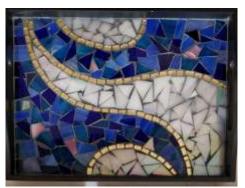

#### Table ware

Mosaic table ware make for great gifting ideas. They add the much needed pop in your décor. Our trays and coaster sets are very popular as gifting ideas.

### Abstract designs