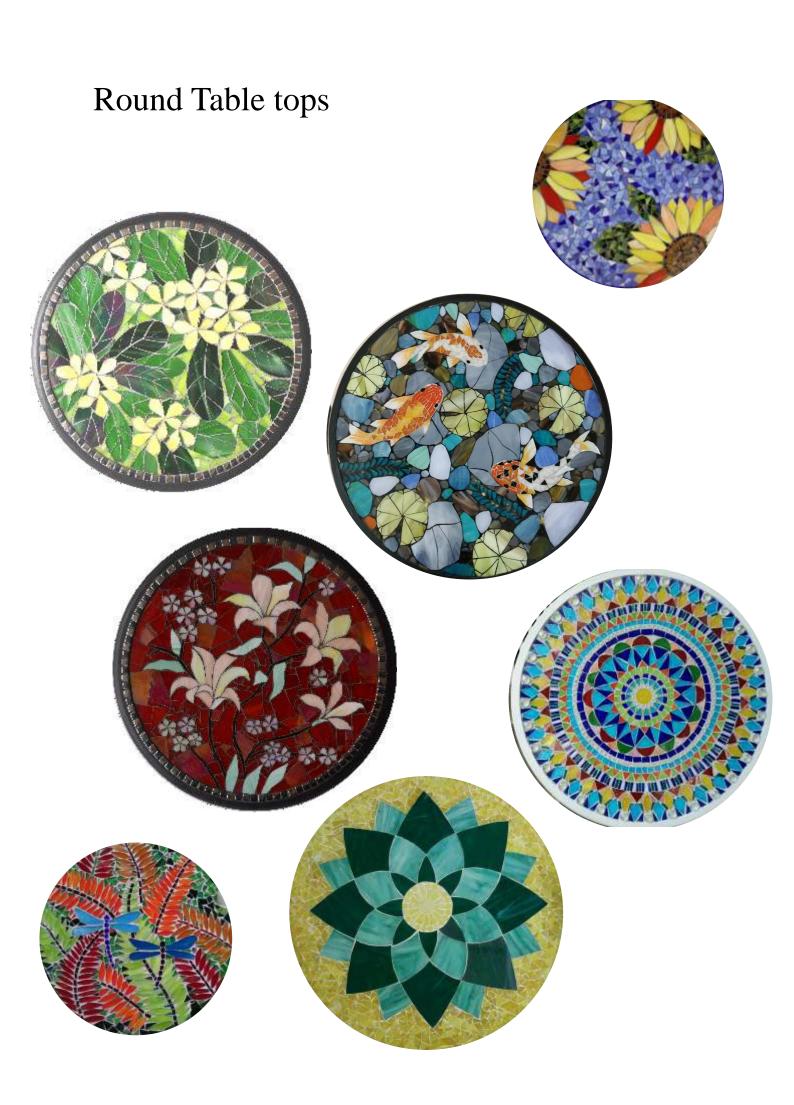

# Decor Products Catalogue



# Table tops

Stained glass is a hardy weather proof medium and can be used on a variety of surfaces. Mosaic tables are suitable for both outdoor and indoor use as they are water resistant. You can customise them according to your décor requirement.

#### Nesting tables - set of 3









# Table tops















#### Table ware

Mosaic table ware make for great gifting ideas. They add the much needed pop in your décor. Our trays and coaster sets are very popular as gifting ideas.

#### Geometric designs







# Table ware

Floral designs



















## Table ware

### Abstract designs





















# Mirrors

Mirrors are considered auspicious according to Fengshui. Our beautiful mirrors brighten up any space









#### Name Plates

Mosaic name plates are unique and in great demand

















# Miscellaneous Decor products

#### Lampshades









Door handles and knobs

Wall Clocks





Planters







#### Key holders











Tea light stands





Fridge Magnets













For details write to us at studio7mosaics@gmail.com
Visit our web