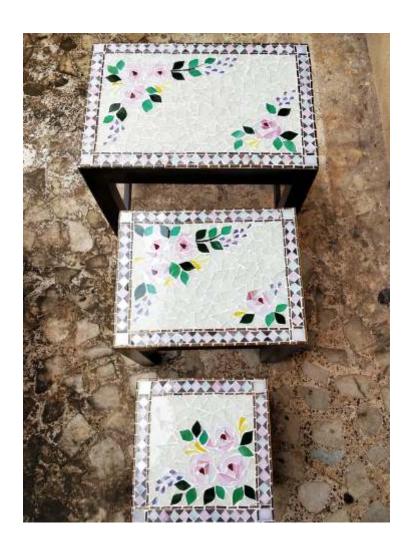

# Decor Products Catalogue



# Table tops

Stained glass is a hardy weather proof medium and can be used on a variety of surfaces. Mosaic tables are suitable for both outdoor and indoor use as they are water resistant. You can customise them according to your décor requirement.

#### Nesting tables - set of 3









# Table tops















#### Table ware

Mosaic table ware make for great gifting ideas. They add the much needed pop in your décor. Our trays and coaster sets are very popular as gifting ideas.

#### Geometric designs







# Table ware

Floral designs



















## Table ware

### Abstract designs





















# Mirrors

Mirrors are considered auspicious according to Fengshui. Our beautiful mirrors brighten up any space









#### Name Plates

Mosaic name plates are unique and in great demand

















# Miscellaneous Decor products

#### Lampshades









Door handles and knobs

Wall Clocks





Planters







#### Key holders











Tea light stands





Fridge Magnets













For details write to us at studio7mosaics@gmail.com
Visit o