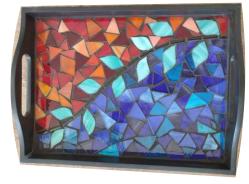

#### Table ware

Mosaic table ware make for great gifting ideas. They add the much needed pop in your décor. Our trays and coaster sets are very popular as gifting ideas.

#### Geometric designs