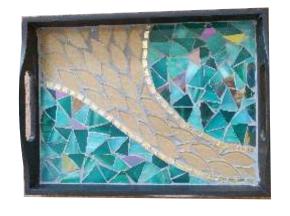

#### Table ware

Mosaic table ware make for great gifting ideas. They add the much needed pop in your décor. Our trays and coaster sets are very popular as gifting ideas.

# Table ware

Floral designs

## Table ware