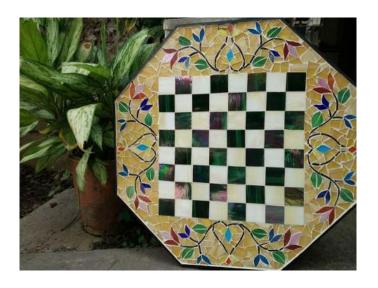

# Table tops

Stained glass is a hardy weather proof medium and can be used on a variety of surfaces. Mosaic tables are suitable for both outdoor and indoor use as they are water resistant. You can customise them according to your décor requirement.

# Table tops