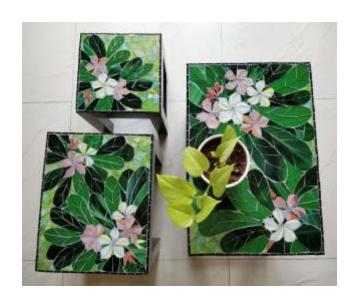

# Decor Products Catalogue



# Table tops

Stained glass is a hardy weather proof medium and can be used on a variety of surfaces. Mosaic tables are suitable for both outdoor and indoor use as they are water resistant. You can customise them according to your décor requirement.

#### Nesting tables - set of 3









# Table tops















#### Table ware

Mosaic table ware make for great gifting ideas. They add the much needed pop in your décor. Our trays and coaster sets are very popular as gifting ideas.

#### Geometric designs







# Table ware

Floral designs



















## Table ware

### Abstract designs





















# Mirrors

Mirrors are considered auspicious according to Fengshui. Our beautiful mirrors brighten up any space









#### Name Plates

Mosaic name plates are unique and in great demand

















# Miscellaneous Decor products

#### Lampshades









Door handles and knobs

Wall Clocks





Planters







#### Key holders











Tea light stands





Fridge Magnets













For details write to us at studio7mosaics@gmail.com
Visit our